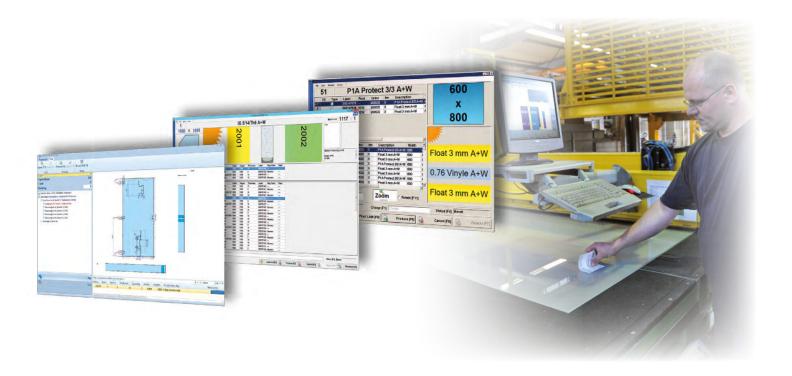

## Interactive process control

The flexible A+W Production Terminals support your production process in the long term. These high-performance screen displays serve workers not just as a comprehensive information medium, they also offer the opportunity to intervene interactively in process control.

The A+W Production Terminal user interface is extremely flexible and already contains a multitude of predefined views for various departments in your production. In addition, the available elements can be positioned flexibly and existing functions can be adapted to additional requirements.

In addition to detailed information about the current stock of work, sheet structures, furnace assignments, CAD drawings, and the customer's own sketches for the order item in question can be depicted.

Depending on your individual production organisation, you get a complete and high-performance production data collection, whose user-friendly keyboard entries can be supplemented with bar code scanners.

As soon as the user makes an entry, quantity and status information is booked, necessary labels are printed in production sequence, and the CNC code is generated.

Optionally, remakes can be cut directly and stored separately. Each individual A+W Production Terminal is part of the integrated communication network with the possibility of viewing and outputting information directly, sending data to other terminals, and providing CNC code for machines. With this solution, you will increase the process overview in your production and increase productivity thanks to a nearly paperless flow.